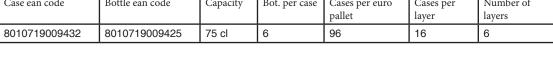

Food pairings: Perfect as an aperitif.

**Serving Temperature:** 7-9°C

| Case ean code | Bottle ean code | Capacity | Bot. per case | Cases per euro pallet | Cases per<br>layer | Number of layers |
|---------------|-----------------|----------|---------------|-----------------------|--------------------|------------------|
| 8010719009432 | 8010719009425   | 75 cl    | 6             | 96                    | 16                 | 6                |